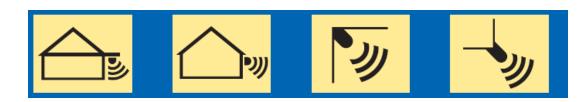

## + Products :

- Large range: from 140° basic to 200/360°
- An IP55 reinforced waterproofing.
- Modern aesthetic for professional market
- Various mounting possibilities : wall, ceiling and corner
- Easy to wire and install
- Quick Connect

## **Technical characteristics:**

- Power supply: 230V ~ +10% -15%
- Detection range :
  - o 16 m frontal and 6 m left/right (140°)
  - o 16 m frontal and 8 m left/right (200°)
  - o diameter 12 m (360°)
- Index of protection: IP55
- Setting of light sensitive level: 5 -> 1000 Lux
- Setting of operation time: 5s -> 15 min
- Relay (switched phase): 10A / 1500W incandescent
- Operating temperature: -20°C, +55°C
- Colours: white, anthracite
- Corner and ceiling bracket sold separately