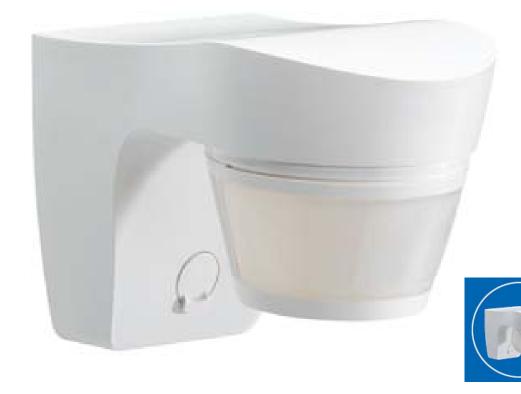

## + Products :

- Large range: from 140° basic to 200/360°
- An IP55 reinforced waterproofing.
- Modern aesthetic for professional market
- Various mounting possibilities : wall, ceiling and corner
- Easy to wire and install
- Quick Connect

## **Technical characteristics:**

- Power supply: 230V ~ +10% -15%
- Detection range :
  - o 16 m frontal and 6 m left/right (140°)
  - o 16 m frontal and 8 m left/right (200°)
  - o diameter 12 m (360°)
- Index of protection: IP55
- Setting of light sensitive level: 5 -> 1000 Lux
- Setting of operation time: 5s -> 15 min
- Relay (switched phase): 10A / 1500W incandescent
- Operating temperature: -20°C, +55°C
- Colours: white, anthracite
- Corner and ceiling bracket sold separately