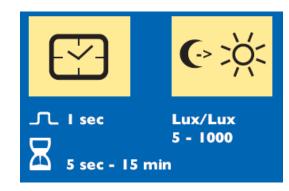

## **Technical characteristics:**

- Power supply: 230V ~ +10% -15%
- Detection range :
  - o 16 m frontal and 6 m left/right (140°)
  - o 16 m frontal and 8 m left/right (200°)
  - o diameter 12 m (360°)
- Index of protection: IP55
- Setting of light sensitive level: 5 -> 1000 Lux
- Setting of operation time: 5s -> 15 min
- Relay (switched phase): 10A / 1500W incandescent
- Operating temperature: -20°C, +55°C
- Colours: white, anthracite
- Corner and ceiling bracket sold separately