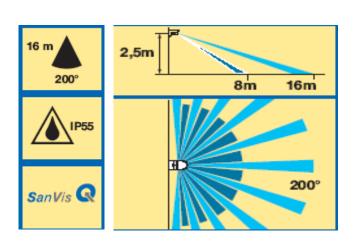

## **Technical characteristics:**

- Power supply: 230V ~ +10% -15%
- Detection range :
  - o 16 m frontal and 6 m left/right (140°)
  - o 16 m frontal and 8 m left/right (200°)
  - o diameter 12 m (360°)
- Index of protection: IP55
- Setting of light sensitive level: 5 -> 1000 Lux
- Setting of operation time: 5s -> 15 min
- Relay (switched phase): 10A / 1500W incandescent
- Operating temperature: -20°C, +55°C
- Colours: white, anthracite
- Corner and ceiling bracket sold separately