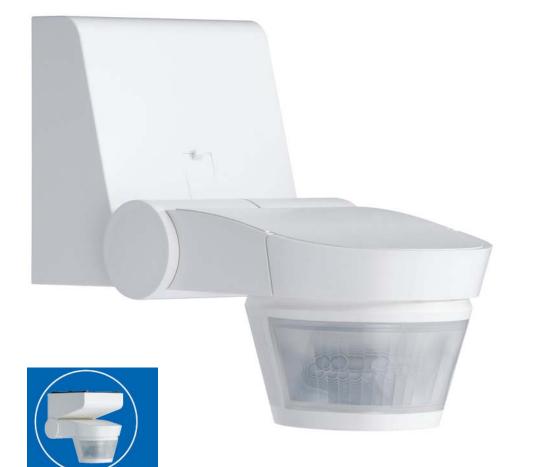

## + Products :

- Large range: from 140° basic to 220/ TWIN 220/360° comfort
- An IP55 reinforced waterproofing.
- Modern aesthetic for professional market

## **Technical characteristics:**

- Power supply: 230V ~ +10% -15%
- Detection range :
  - 16 m frontal and 6 m left/right (140°) + down detection
- Various mounting possibilities : wall, ceiling and corner
- Easy to wire and install
- Quick Connect
- Remote control (additional ref.) for quick installation and settings