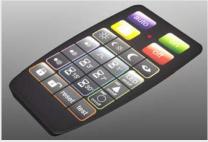

## **Technical characteristics:**

- Power supply: 230V ~ +10% -15%
- Detection range :
  - 16 m frontal and 6 m left/right (140°) + down detection
- Various mounting possibilities : wall, ceiling and corner
- Easy to wire and install
- Quick Connect
- Remote control (additional ref.) for quick installation and settings

- o 16 m frontal and 10 m left/right (220°) + down detection
- 16 m frontal and10 m left/right (220°) + down detection 360° diameter 6m
- Setting of light sensitive level: 5 -> 1000 Lux
- Setting of operation time : 5s -> 30mn
- Sensibility: min. 20%, max. 100%
- Index of protection: IP55
- Settings via remote control : ref. EE806
- Potential free relay: 16A AC1/2300W incandescent
- Operating temperature: -20°C, +55°C
- Colours: white, anthracite, alu, brown •
- Corner bracket sold separately •