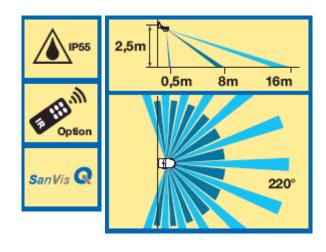

## **Technical characteristics:**

- Power supply: 230V ~ +10% -15%
- Detection range :
  - 16 m frontal and 6 m left/right (140°) + down detection
- Various mounting possibilities : wall, ceiling and corner
- Easy to wire and install
- Quick Connect
- Remote control (additional ref.) for quick installation and settings

- o 16 m frontal and 10 m left/right (220°) + down detection
- 16 m frontal and10 m left/right (220°) + down detection 360° diameter 6m
- Setting of light sensitive level: 5 -> 1000 Lux
- Setting of operation time : 5s -> 30mn
- Sensibility: min. 20%, max. 100%
- Index of protection: IP55
- Settings via remote control : ref. EE806
- Potential free relay: 16A AC1/2300W incandescent
- Operating temperature: -20°C, +55°C
- Colours: white, anthracite, alu, brown •
- Corner bracket sold separately •