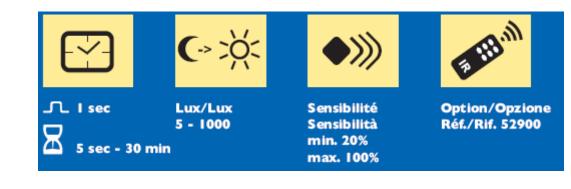

- o 16 m frontal and 10 m left/right (220°) + down detection
- 16 m frontal and10 m left/right (220°) + down detection 360° diameter 6m
- Setting of light sensitive level: 5 -> 1000 Lux
- Setting of operation time : 5s -> 30mn
- Sensibility: min. 20%, max. 100%
- Index of protection: IP55
- Settings via remote control : ref. EE806
- Potential free relay: 16A AC1/2300W incandescent
- Operating temperature: -20°C, +55°C
- Colours: white, anthracite, alu, brown •
- Corner bracket sold separately •